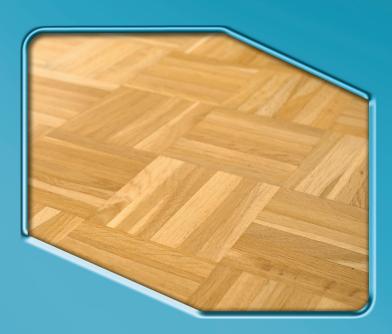

### SPECIFICATIONS

System Thickness\*/Pad Options

5/<sub>16</sub>" Horner MFMA edge grain maple

7/<sub>16</sub>" Horner MFMA edge grain maple

1<sup>7</sup>/<sub>8</sub>" with two layer plywood and <sup>7</sup>/<sub>16</sub>" ECO Pad or SAFE pad

\*System Thickness is equivalent to slab depression for new facilities.

### MATERIALS

Horner Multisport edge grain maple

Elastomeric adhesive

Multisport Ultra Option: <sup>?</sup>/<sub>16</sub>" ECO Pad or SAFE pad

Vapor retarder (conditional)

# GREEN/LEED OPTIONS

FSC Subfloor Components MRc 7 Exemplary Performance

ECO Pads - recycled MRc 4.1 & MRc 4.2

# INSTALLATION REFERENCES

Scribner YMCA, New Albany, IN

Alcott Middle School, Norman, OK

St. Nicholas Greek Church, Bethlehem, PA

Catholic Central High School, Grand Rapids, MI





HORNER FLOORING is the leading manufacturer of athletic flooring systems used in high-school gyms, college and professional arenas, and public and private training facilities.

Please contact us regarding our extended maintenance warranty options.

Horner Flooring Company's policy is to continuously improve its line of products.

Therefore, Horner Flooring Company reserves the right to change, modify or discontinue models, specifications and accessories of all products at any time without notice or obligation to any purchaser.







HORNER FLOORING COMPANY, INC. 800.380.0119 / www.hornerflooring.com

P.O. Box 380, 23400 Hellman Avenue, Dollar Bay, MI 49922 P: 906.482.1180 / F: 906.482.6115 / info@hornerflooring.com