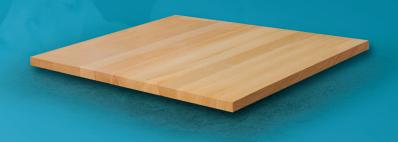

### SPECIFICATIONS

System Thickness\*/Pad Options

5/<sub>16</sub>" Horner MFMA edge grain maple

7/<sub>16</sub>" Horner MFMA edge grain maple

1<sup>7</sup>/<sub>8</sub>" with two layer plywood and <sup>7</sup>/<sub>16</sub>" ECO Pad or SAFE pad

### MATERIALS

Horner Multisport edge grain maple

Elastomeric adhesive

Multisport Ultra Option: <sup>?</sup>/<sub>16</sub>" ECO Pad or SAFE pad

Vapor retarder (conditional)