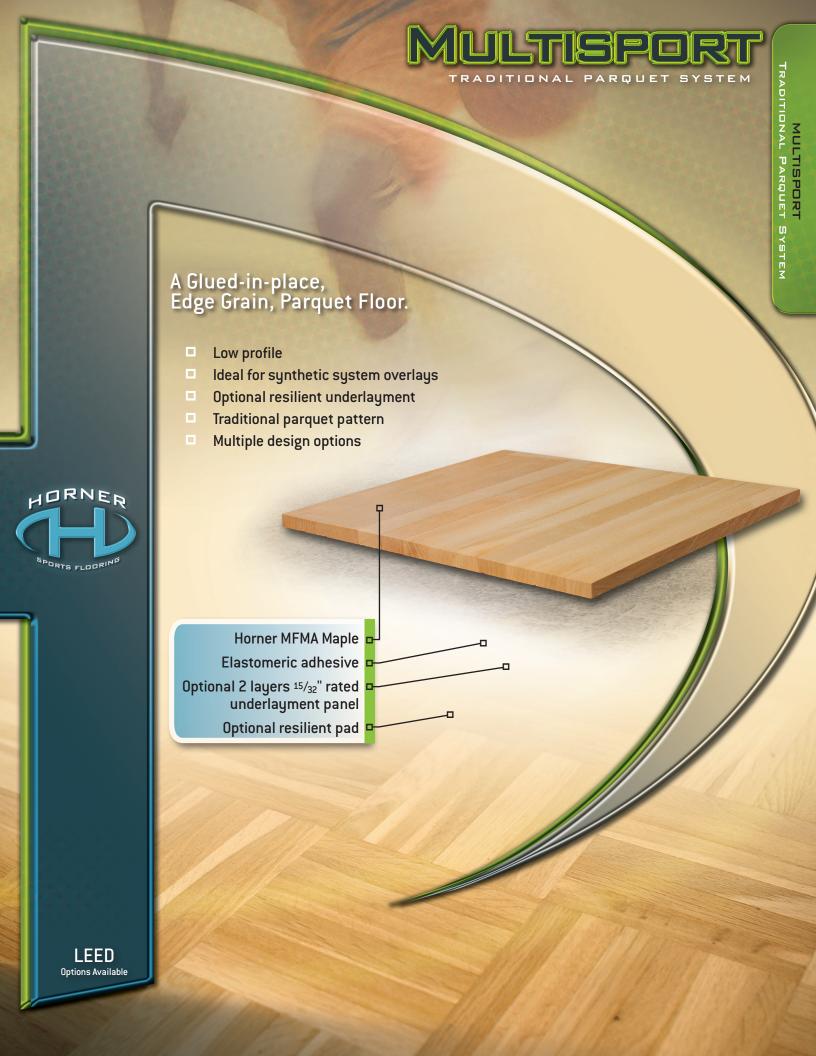

### SPECIFICATIONS

System Thickness\*/Pad Options

5/<sub>16</sub>" Horner MFMA edge grain maple

7/<sub>16</sub>" Horner MFMA edge grain maple

1<sup>7</sup>/<sub>8</sub>" with two layer plywood and <sup>7</sup>/<sub>16</sub>" ECO Pad or SAFE pad

### MATERIALS

Horner Multisport edge grain maple

Elastomeric adhesive

Multisport Ultra Option: <sup>?</sup>/<sub>16</sub>" ECO Pad or SAFE pad

Vapor retarder (conditional)