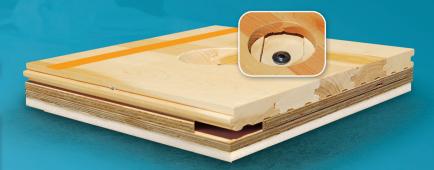

### SPECIFICATIONS

System Thickness\*/Pad Options 25/32" MFMA Horner Maple: 1 3/4" Floor using 1/4" foam pad and 3/8" rated sheathing □ 33/32" MFMA Horner Maple: Add 1/4" \*System Thickness is equivalent to slab depression for new facilities.

# MATERIALS

Option: Specify Horner LongLife Maple Subfloor: Rated sheathing Optional closed-cell foam pad Modified steel drive pin anchors Vapor retarder