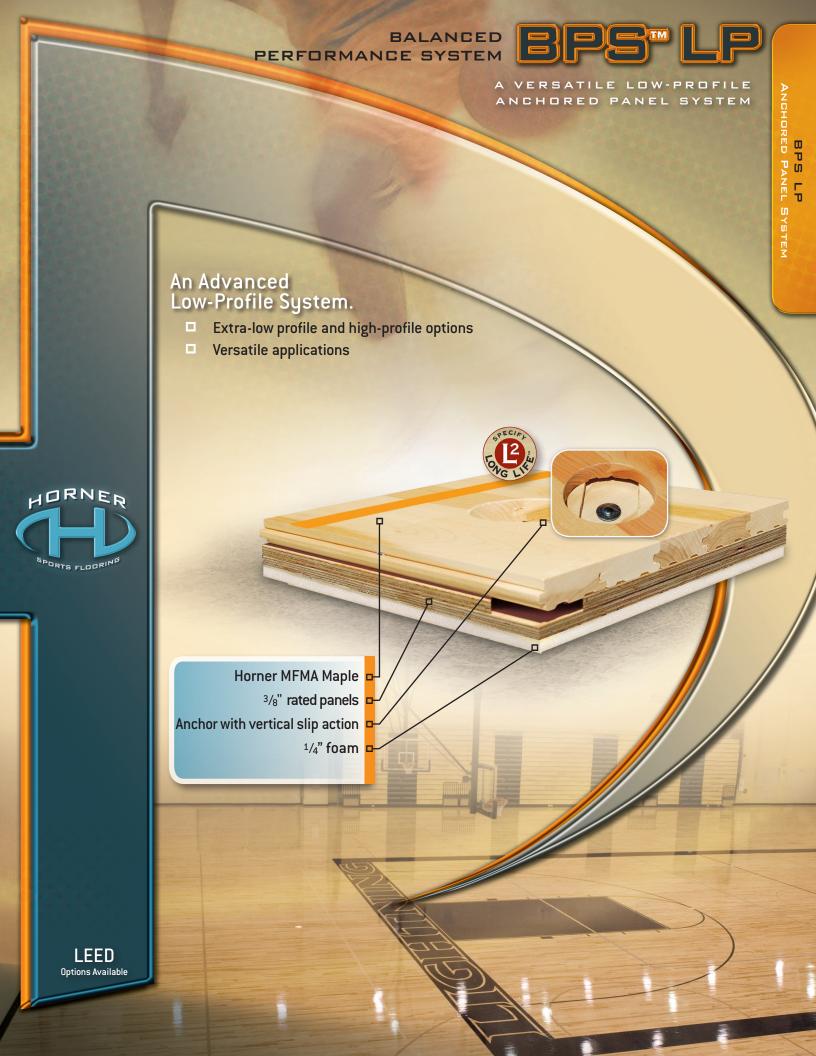

### SPECIFICATIONS

System Thickness\*/Pad Options 25/32" MFMA Horner Maple: 1 3/4" Floor using 1/4" foam pad and 3/8" rated sheathing □ 33/32" MFMA Horner Maple: Add 1/4" \*System Thickness is equivalent to slab depression for new facilities.

# MATERIALS

Option: Specify Horner LongLife Maple Subfloor: Rated sheathing Optional closed-cell foam pad Modified steel drive pin anchors Vapor retarder