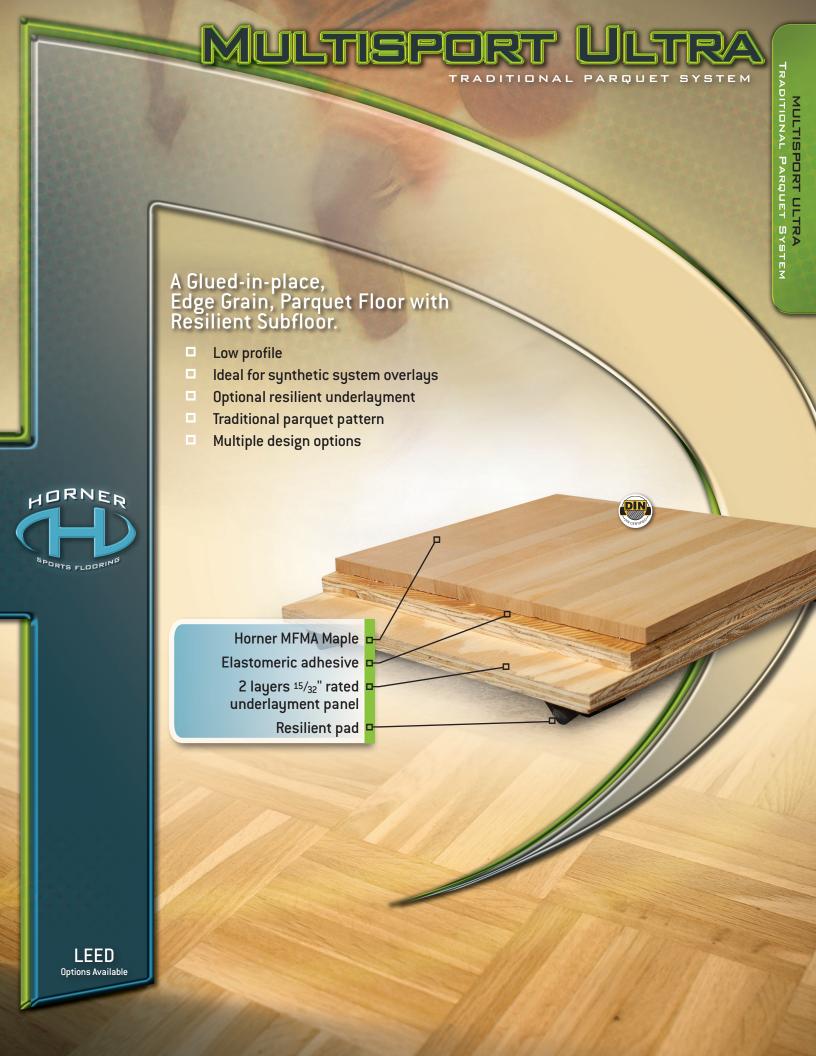

### SPECIFICATIONS

System Thickness\*/Pad Options

5/16" Horner MFMA edge grain maple

<sup>7</sup>/<sub>16</sub>" Horner MFMA edge grain maple

17/8" with two layer plywood and 7/16" ECO Pad or SAFE pad

\*System Thickness is equivalent to slab depression for new facilities.

## MATERIALS

Horner Multisport edge grain maple

Elastomeric adhesive

7/16" ECO Pad or SAFE pad

Vapor retarder (conditional)