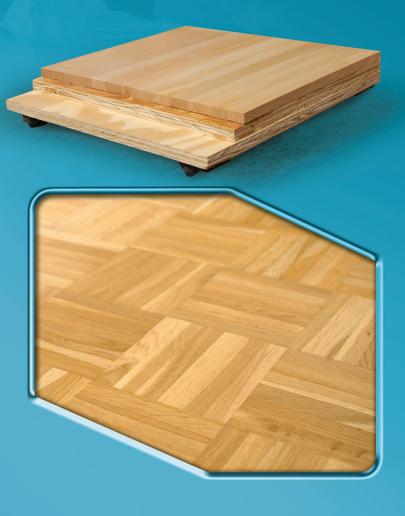

### SPECIFICATIONS

System Thickness\*/Pad Options

5/16" Horner MFMA edge grain maple

<sup>7</sup>/<sub>16</sub>" Horner MFMA edge grain maple

17/8" with two layer plywood and 7/16" ECO Pad or SAFE pad

\*System Thickness is equivalent to slab depression for new facilities.

## MATERIALS

Horner Multisport edge grain maple

Elastomeric adhesive

7/16" ECO Pad or SAFE pad

Vapor retarder (conditional)