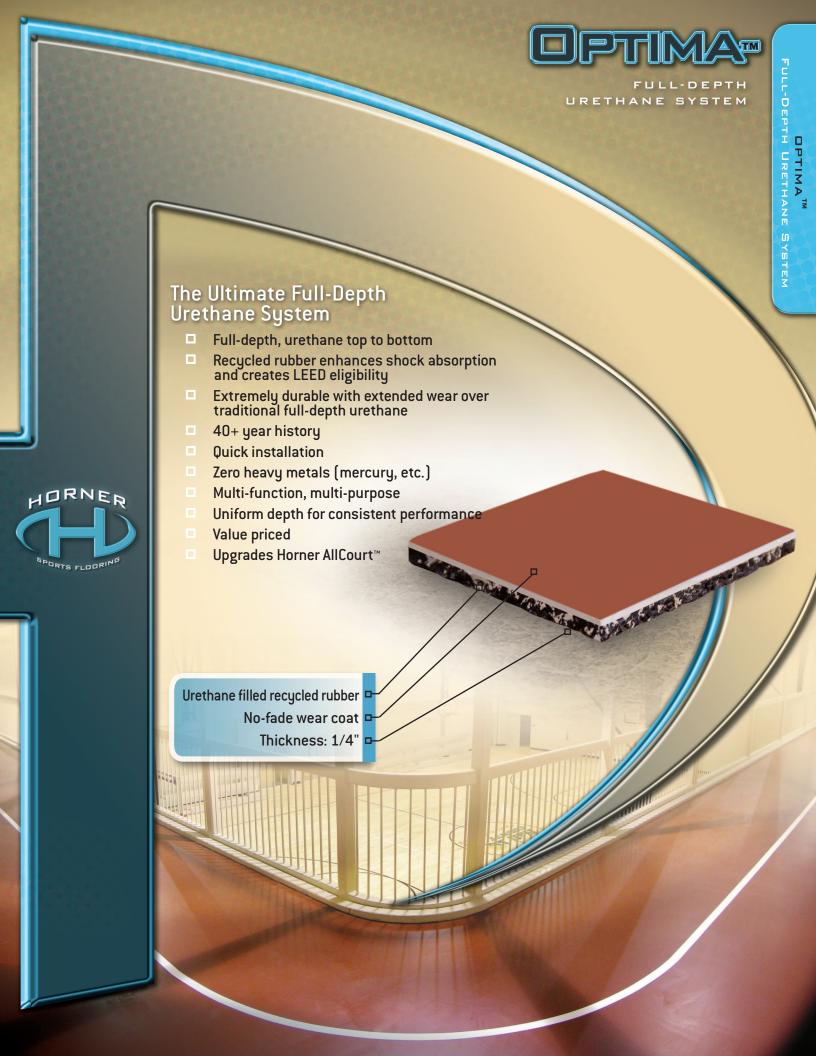

## SPECIFICATIONS

| Hardness              | ASTM D 2240                               | 80 Shore A                             |
|-----------------------|-------------------------------------------|----------------------------------------|
| Tensile Strength      | ASTM D 412                                | N/mm2 7.0                              |
| Elongation            | ASTM D 412                                | 150%                                   |
| Ball Rebound          | 99%                                       |                                        |
| Coefficient of Fricti | on ~ .5µk                                 |                                        |
| Shock Absorption      | ~ 10%                                     |                                        |
| Thickness             | uniform ~ 1/4" thi                        | ckness throughout                      |
| Concrete Moisture     | Content ≤3%                               |                                        |
| Concrete              | no curing compour<br>and level to 1/8" in | nds, sealing agents,<br>any 10' radius |