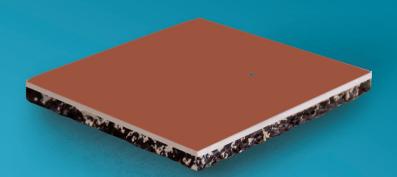

## SPECIFICATIONS

| Hardness              | ASTM D 2240                               | 80 Shore A                             |
|-----------------------|-------------------------------------------|----------------------------------------|
| Tensile Strength      | ASTM D 412                                | N/mm2 7.0                              |
| Elongation            | ASTM D 412                                | 150%                                   |
| Ball Rebound          | 99%                                       |                                        |
| Coefficient of Fricti | on ~ .5µk                                 |                                        |
| Shock Absorption      | ~ 10%                                     |                                        |
| Thickness             | uniform ~ 1/4" thi                        | ckness throughout                      |
| Concrete Moisture     | Content ≤3%                               |                                        |
| Concrete              | no curing compour<br>and level to 1/8" in | nds, sealing agents,<br>any 10' radius |